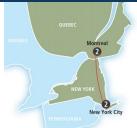

Adirondack Fall **Foliage Rail Experience** 

New York City, NY > Montreal, QC

# **5 DAY ITINERARY:**

- One-way Amtrak® onboard the Adirondack® in Coach accommodations
- 4 nights' hotel accommodations
- Multi-day hop-on, hop-off sightseeing tour in New York City
- New York City attractions pass
- Sightseeing tour of Montreal