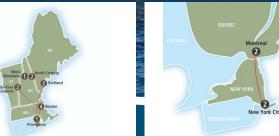

Boston, MA > Providence, RI >Portland, ME > North Conway, NH > Lincoln, NH > White Mountains > White River Junction, VT

# 13 DAY ITINERARY:

- One-way Amtrak® on the Downeaster®, and Vermonter® in Coach accommodations
- 12 nights' hotel accommodations
- · 4-day car rental from Portland to White
- Multi-day hop-on, hop-off tour of Boston
- Boston CityPass
- Dinner at the Union Oyster House
- Sightseeing tour to Martha's Vineyard and Cape Cod
- Sightseeing tour of Portland, ME
- Conway Scenic Railway Sawyer River **Excursion through the White Mountains**
- Sightseeing tour of Vermont including Stowe and the Green Mountains